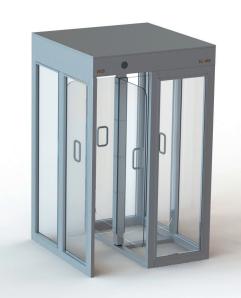

## FULL HEIGHT TURNSTILES SC-454

Body : 60x40x2mm profile frame, 1.5 mm sheet steel. (Electrostatic powder coated or 304 stainless steel)

**Coupling**: Aluminum casting, precision CNC machining.

**Mechanism**: 10 mm laser cut steel sheet, precision CNC machining, stainless steel impeller. 4 lever mechanism.

**Handles**: 10 mm tempered glass.

Dimensions : 1350x1350x2200 mm, Arm 560 mm, Transition range 590mm ~425 kg

**Indicators** : Both directions on top panel.

**Energy and Power:** 176-264 V AC 50-60 Hz / 24V DC Max: 25W