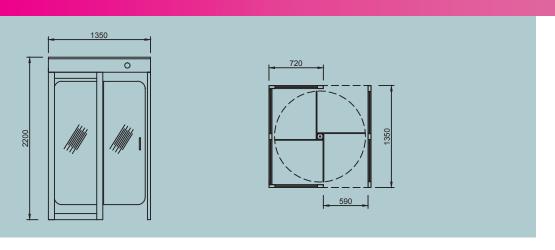

**Handles**: 10 mm tempered glass.

Dimensions : 1350x1350x2200 mm, Arm 560 mm, Transition range 590mm ~425 kg

**Indicators** : Both directions on top panel.

**Energy and Power:** 176-264 V AC 50-60 Hz / 24V DC Max: 25W