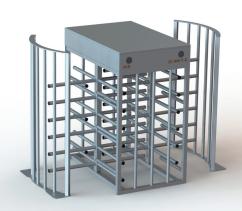

## HALF HEIGHT TURNSTILES SC-442-Y-D

**Body** : 40x40 mm profile frame, 1.5 mm sheet steel. (Electrostatic powder coated or 304 stainless steel)

**Coupling**: Aluminum casting, precision CNC machining.

**Mechanism**: 6 mm laser cut steel sheet, precision CNC machining, stainless steel impeller. 4 lever mechanism.

**Arms**: 38x1.5 mm electrostatic powder painted or stainless steel, welded to the middle rotor, 6 rows of arms.

Dimensions : 2080x1260x1500 mm, Arm 550 mm, Transition range 480mm ~300 kg

**Indicators** : Both directions on top panel.