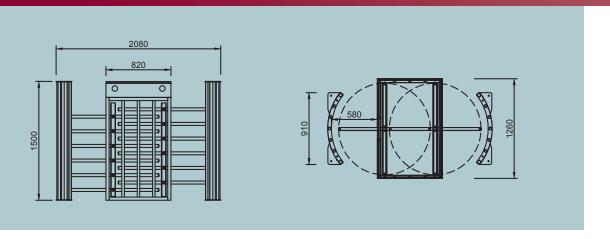

**Arms**: 38x1.5 mm electrostatic powder painted or stainless steel, welded to the middle rotor, 6 rows of arms.

Dimensions : 2080x1260x1500 mm, Arm 550 mm, Transition range 480mm ~300 kg

**Indicators** : Both directions on top panel.