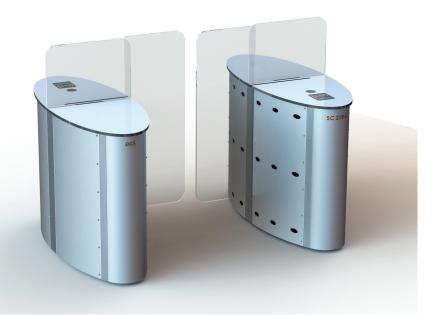

## SPEED GATE TURNSTILES SC-228-L

**Body** : 304 quality stainless steel, top plate 304 quality stainless steel, indoor use.

**Mechanism**: CNC machined, torque controlled mechanism.

Wings : Linear motion tempered glass. (Optional Polycarbonate or plexiglass)

Dimensions : 570x1470x1400 mm, Wingspan 430 mm, Passage range 900 mm, Single ~175kg

**Indicators** : Double-colored LED light on the upper table, LED light on the wing.

Energy and Power: 176-264 V AC 50-60 Hz / 24V DC Max: 120W

**Temperature** : 0/+60 °C

Working Mode : Two-way locked, one-way locked, one-way free, both directions free, security and comfort mode.

Features : Memory mode, service port, internal operation and transition counters.

Outputs : Dry contact pass information separately for both directions, PC control port.

**Emergency**: Free mode with emergency input. Free mode when no energy with optional battery addition.

**Safety Status**: With the safety status input, the turnstile goes into locked mode and never opens.

**Capacity** : 45 people per minute (with memory mode)

**Usage Area**: Plazas, business centers, luxury office entrances, municipalities. It provides comfortable passage compared to

other turnstile types.

Option : Wing logo, RF control card, counter, button, leak alarm siren, black stainless.