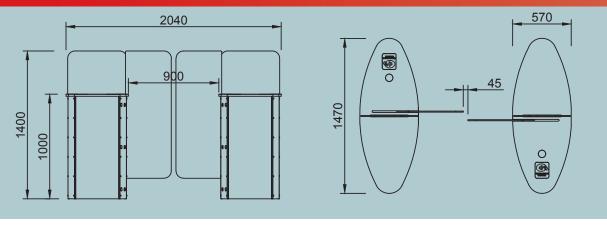

Dimensions : 570x1470x1400 mm, Wingspan 430 mm, Passage range 900 mm, Single ~175kg

**Indicators** : Double-colored LED light on the upper table, LED light on the wing.

Energy and Power: 176-264 V AC 50-60 Hz / 24V DC Max: 120W